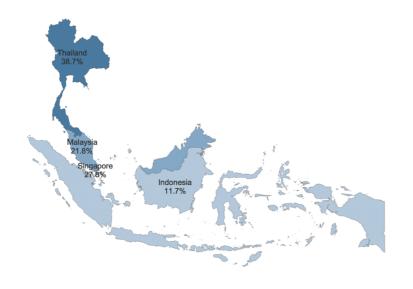

## Guest origin.

(leisure tourists in Swiss hotels & supplementary accommodations)

|           | overnight- | inhabitant- |
|-----------|------------|-------------|
|           | share      | share       |
| Thailand  | 38.7%      | 18.6%       |
| Singapore | 27.8%      | 1.5%        |
| Malaysia  | a 21.8%    | 8.5%        |
| Indonesia | a 11.7%    | 71.4%       |
|           |            |             |