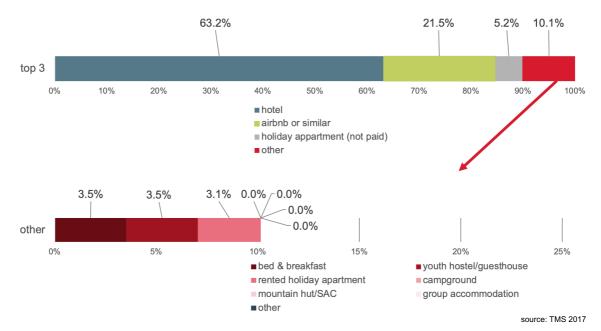

ry accommodations, single choice)



source: TMS 2017

#### Main travel reasons for Switzerland travelers.

(leisure tourists in Swiss hotels & supplementary accommodations, single choice)



source: TMS 2017

= tourists from *considered* market = tourists from all markets (benchmark)

#### Switzerland's tourism strengths.

(leisure tourists in Swiss hotels & supplementary accommodations, open answers)



#### External influence of tourists in their travel decisions.

(leisure tourists in Swiss hotels & supplementary accommodations | degree of influence by sources of information)



The *total* ST influence (including ST contributions to instruments like media, tour operator...) is **26.2%.** 

#### Type of accommodation.

(leisure tourists in Swiss hotels & supplementary accommodations)



#### Contact.

Batiste Pilet Market Manager South East Asia Switzerland Tourism c/o Embassy of Switzerland 1, Swiss Club Link SG - 288162 Singapore

+65 6462 5891 batiste.pilet@switzerland.com

#### Further sources.

localized annual planning market forecast Tourism Monitor Switzerland 2017 Appendix: affinity, share off-season, length of stay, \*\*\*\*/\*\*\*\* ON share.

#### Total

|                       | share off season |      | length of stay |      | ****/***** ON share |      |
|-----------------------|------------------|------|----------------|------|---------------------|------|
|                       |                  | rank |                | rank |                     | rank |
|                       | 2019             | 2019 | 2019           | 2019 | 2019