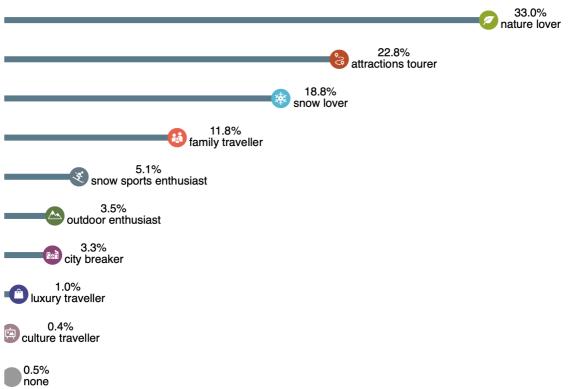

#### Tourism region

| <b>2010</b><br>0.030<br>0.019 | <b>2015</b> 0.051                                                    | <b>2019</b> 0.060                                                                                                                                                                                                                                                   | 2021                                                                                                                                                                                                                                                                                                                                                                                              | 2022                                                                                                                                                                                                                                                                                                                                                                                                                                                                                                                                                                                      |                                                                                                                                                                                                                                                                                                                                                                                                                                                                                                                                                                                                                                                                                                                                       | 2010                                                                                                                                                                                                                                                                                                                                                                                                                                                                                                                                                                                                                                                            | rank<br>2019                                                                                                                                                                                                                                                                                                                                                                                                                                                                                                                                                                                                                                                                                                                                                                                                                                | 2015-19                                                                                                                                                                                                                                                                                                                                                                                                                                                                                                                                                                                                                                                                                                                                                                                                                                     | rank                                                                                                                                                                                                                                                                                                                                                                                                                                                                                                                                                                                                                                                                                                                                                                                                                                                                                                                                                                      |                                                                                                                                                                                                                                                                                                                                                                                                                                                                                                                                                                                                                                                                                                                                                                                                                                                                                                                                                                                                                                                                           | rank                                                  |
|-------------------------------|----------------------------------------------------------------------|---------------------------------------------------------------------------------------------------------------------------------------------------------------------------------------------------------------------------------------------------------------------|---------------------------------------------------------------------------------------------------------------------------------------------------------------------------------------------------------------------------------------------------------------------------------------------------------------------------------------------------------------------------------------------------|-------------------------------------------------------------------------------------------------------------------------------------------------------------------------------------------------------------------------------------------------------------------------------------------------------------------------------------------------------------------------------------------------------------------------------------------------------------------------------------------------------------------------------------------------------------------------------------------|---------------------------------------------------------------------------------------------------------------------------------------------------------------------------------------------------------------------------------------------------------------------------------------------------------------------------------------------------------------------------------------------------------------------------------------------------------------------------------------------------------------------------------------------------------------------------------------------------------------------------------------------------------------------------------------------------------------------------------------|-----------------------------------------------------------------------------------------------------------------------------------------------------------------------------------------------------------------------------------------------------------------------------------------------------------------------------------------------------------------------------------------------------------------------------------------------------------------------------------------------------------------------------------------------------------------------------------------------------------------------------------------------------------------|---------------------------------------------------------------------------------------------------------------------------------------------------------------------------------------------------------------------------------------------------------------------------------------------------------------------------------------------------------------------------------------------------------------------------------------------------------------------------------------------------------------------------------------------------------------------------------------------------------------------------------------------------------------------------------------------------------------------------------------------------------------------------------------------------------------------------------------------|---------------------------------------------------------------------------------------------------------------------------------------------------------------------------------------------------------------------------------------------------------------------------------------------------------------------------------------------------------------------------------------------------------------------------------------------------------------------------------------------------------------------------------------------------------------------------------------------------------------------------------------------------------------------------------------------------------------------------------------------------------------------------------------------------------------------------------------------|---------------------------------------------------------------------------------------------------------------------------------------------------------------------------------------------------------------------------------------------------------------------------------------------------------------------------------------------------------------------------------------------------------------------------------------------------------------------------------------------------------------------------------------------------------------------------------------------------------------------------------------------------------------------------------------------------------------------------------------------------------------------------------------------------------------------------------------------------------------------------------------------------------------------------------------------------------------------------|---------------------------------------------------------------------------------------------------------------------------------------------------------------------------------------------------------------------------------------------------------------------------------------------------------------------------------------------------------------------------------------------------------------------------------------------------------------------------------------------------------------------------------------------------------------------------------------------------------------------------------------------------------------------------------------------------------------------------------------------------------------------------------------------------------------------------------------------------------------------------------------------------------------------------------------------------------------------------------------------------------------------------------------------------------------------------|-------------------------------------------------------|
| 0.030                         | 0.051                                                                |                                                                                                                                                                                                                                                                     |                                                                                                                                                                                                                                                                                                                                                                                                   | 2022                                                                                                                                                                                                                                                                                                                                                                                                                                                                                                                                                                                      | 201                                                                                                                                                                                                                                                                                                                                                                                                                                                                                                                                                                                                                                                                                                                                   | 2010                                                                                                                                                                                                                                                                                                                                                                                                                                                                                                                                                                                                                                                            | 2040                                                                                                                                                                                                                                                                                                                                                                                                                                                                                                                                                                                                                                                                                                                                                                                                                                        | 201E 10                                                                                                                                                                                                                                                                                                                                                                                                                                                                                                                                                                                                                                                                                                                                                                                                                                     | 204E 40                                                                                                                                                                                                                                                                                                                                                                                                                                                                                                                                                                                                                                                                                                                                                                                                                                                                                                                                                                   | 0040 00                                                                                                                                                                                                                                                                                                                                                                                                                                                                                                                                                                                                                                                                                                                                                                                                                                                                                                                                                                                                                                                                   |                                                       |
|                               |                                                                      | 0.060                                                                                                                                                                                                                                                               |                                                                                                                                                                                                                                                                                                                                                                                                   |                                                                                                                                                                                                                                                                                                                                                                                                                                                                                                                                                                                           |                                                                                                                                                                                                                                                                                                                                                                                                                                                                                                                                                                                                                                                                                                                                       | 2019                                                                                                                                                                                                                                                                                                                                                                                                                                                                                                                                                                                                                                                            | 2019                                                                                                                                                                                                                                                                                                                                                                                                                                                                                                                                                                                                                                                                                                                                                                                                                                        | 2010-19                                                                                                                                                                                                                                                                                                                                                                                                                                                                                                                                                                                                                                                                                                                                                                                                                                     | 2015-19                                                                                                                                                                                                                                                                                                                                                                                                                                                                                                                                                                                                                                                                                                                                                                                                                                                                                                                                                                   | 2019-22                                                                                                                                                                                                                                                                                                                                                                                                                                                                                                                                                                                                                                                                                                                                                                                                                                                                                                                                                                                                                                                                   | 2019-22                                               |
| 0.019                         |                                                                      | 5.500                                                                                                                                                                                                                                                               | 0.014                                                                                                                                                                                                                                                                                                                                                                                             | 0.062                                                                                                                                                                                                                                                                                                                                                                                                                                                                                                                                                                                     |                                                                                                                                                                                                                                                                                                                                                                                                                                                                                                                                                                                                                                                                                                                                       | 0.9%                                                                                                                                                                                                                                                                                                                                                                                                                                                                                                                                                                                                                                                            | 18                                                                                                                                                                                                                                                                                                                                                                                                                                                                                                                                                                                                                                                                                                                                                                                                                                          | 16.6%                                                                                                                                                                                                                                                                                                                                                                                                                                                                                                                                                                                                                                                                                                                                                                                                                                       | 9                                                                                                                                                                                                                                                                                                                                                                                                                                                                                                                                                                                                                                                                                                                                                                                                                                                                                                                                                                         | 3.7%                                                                                                                                                                                                                                                                                                                                                                                                                                                                                                                                                                                                                                                                                                                                                                                                                                                                                                                                                                                                                                                                      | 5                                                     |
|                               | 0.022                                                                | 0.029                                                                                                                                                                                                                                                               | 0.005                                                                                                                                                                                                                                                                                                                                                                                             | 0.053                                                                                                                                                                                                                                                                                                                                                                                                                                                                                                                                                                                     |                                                                                                                                                                                                                                                                                                                                                                                                                                                                                                                                                                                                                                                                                                                                       | 0.5%                                                                                                                                                                                                                                                                                                                                                                                                                                                                                                                                                                                                                                                            | 20                                                                                                                                                                                                                                                                                                                                                                                                                                                                                                                                                                                                                                                                                                                                                                                                                                          | 33.0%                                                                                                                                                                                                                                                                                                                                                                                                                                                                                                                                                                                                                                                                                                                                                                                                                                       | 14                                                                                                                                                                                                                                                                                                                                                                                                                                                                                                                                                                                                                                                                                                                                                                                                                                                                                                                                                                        | 80.3%                                                                                                                                                                                                                                                                                                                                                                                                                                                                                                                                                                                                                                                                                                                                                                                                                                                                                                                                                                                                                                                                     | 1                                                     |
| 0.022                         | 0.021                                                                | 0.026                                                                                                                                                                                                                                                               | 0.003                                                                                                                                                                                                                                                                                                                                                                                             | 0.028                                                                                                                                                                                                                                                                                                                                                                                                                                                                                                                                                                                     |                                                                                                                                                                                                                                                                                                                                                                                                                                                                                                                                                                                                                                                                                                                                       | 0.7%                                                                                                                                                                                                                                                                                                                                                                                                                                                                                                                                                                                                                                                            | 17                                                                                                                                                                                                                                                                                                                                                                                                                                                                                                                                                                                                                                                                                                                                                                                                                                          | 25.9%                                                                                                                                                                                                                                                                                                                                                                                                                                                                                                                                                                                                                                                                                                                                                                                                                                       | 10                                                                                                                                                                                                                                                                                                                                                                                                                                                                                                                                                                                                                                                                                                                                                                                                                                                                                                                                                                        | 8.6%                                                                                                                                                                                                                                                                                                                                                                                                                                                                                                                                                                                                                                                                                                                                                                                                                                                                                                                                                                                                                                                                      | 8                                                     |
| 0.013                         | 0.015                                                                | 0.017                                                                                                                                                                                                                                                               | 0.004                                                                                                                                                                                                                                                                                                                                                                                             | 0.019                                                                                                                                                                                                                                                                                                                                                                                                                                                                                                                                                                                     |                                                                                                                                                                                                                                                                                                                                                                                                                                                                                                                                                                                                                                                                                                                                       | 0.5%                                                                                                                                                                                                                                                                                                                                                                                                                                                                                                                                                                                                                                                            | 25                                                                                                                                                                                                                                                                                                                                                                                                                                                                                                                                                                                                                                                                                                                                                                                                                                          | 14.1%                                                                                                                                                                                                                                                                                                                                                                                                                                                                                                                                                                                                                                                                                                                                                                                                                                       | 12                                                                                                                                                                                                                                                                                                                                                                                                                                                                                                                                                                                                                                                                                                                                                                                                                                                                                                                                                                        | 15.0%                                                                                                                                                                                                                                                                                                                                                                                                                                                                                                                                                                                                                                                                                                                                                                                                                                                                                                                                                                                                                                                                     | 3                                                     |
| 0.004                         | 0.007                                                                | 0.014                                                                                                                                                                                                                                                               | 0.003                                                                                                                                                                                                                                                                                                                                                                                             | 0.024                                                                                                                                                                                                                                                                                                                                                                                                                                                                                                                                                                                     |                                                                                                                                                                                                                                                                                                                                                                                                                                                                                                                                                                                                                                                                                                                                       | 0.3%                                                                                                                                                                                                                                                                                                                                                                                                                                                                                                                                                                                                                                                            | 23                                                                                                                                                                                                                                                                                                                                                                                                                                                                                                                                                                                                                                                                                                                                                                                                                                          | 91.5%                                                                                                                                                                                                                                                                                                                                                                                                                                                                                                                                                                                                                                                                                                                                                                                                                                       | 7                                                                                                                                                                                                                                                                                                                                                                                                                                                                                                                                                                                                                                                                                                                                                                                                                                                                                                                                                                         | 72.3%                                                                                                                                                                                                                                                                                                                                                                                                                                                                                                                                                                                                                                                                                                                                                                                                                                                                                                                                                                                                                                                                     | 1                                                     |
| 0.006                         | 0.006                                                                | 0.008                                                                                                                                                                                                                                                               | 0.002                                                                                                                                                                                                                                                                                                                                                                                             | 0.009                                                                                                                                                                                                                                                                                                                                                                                                                                                                                                                                                                                     |                                                                                                                                                                                                                                                                                                                                                                                                                                                                                                                                                                                                                                                                                                                                       | 0.3%                                                                                                                                                                                                                                                                                                                                                                                                                                                                                                                                                                                                                                                            | 27                                                                                                                                                                                                                                                                                                                                                                                                                                                                                                                                                                                                                                                                                                                                                                                                                                          | 38.0%                                                                                                                                                                                                                                                                                                                                                                                                                                                                                                                                                                                                                                                                                                                                                                                                                                       | 8                                                                                                                                                                                                                                                                                                                                                                                                                                                                                                                                                                                                                                                                                                                                                                                                                                                                                                                                                                         | 22.3%                                                                                                                                                                                                                                                                                                                                                                                                                                                                                                                                                                                                                                                                                                                                                                                                                                                                                                                                                                                                                                                                     | 1                                                     |
| 0.003                         | 0.005                                                                | 0.006                                                                                                                                                                                                                                                               | 0.002                                                                                                                                                                                                                                                                                                                                                                                             | 0.010                                                                                                                                                                                                                                                                                                                                                                                                                                                                                                                                                                                     |                                                                                                                                                                                                                                                                                                                                                                                                                                                                                                                                                                                                                                                                                                                                       | 0.1%                                                                                                                                                                                                                                                                                                                                                                                                                                                                                                                                                                                                                                                            | 28                                                                                                                                                                                                                                                                                                                                                                                                                                                                                                                                                                                                                                                                                                                                                                                                                                          | 19.8%                                                                                                                                                                                                                                                                                                                                                                                                                                                                                                                                                                                                                                                                                                                                                                                                                                       | 16                                                                                                                                                                                                                                                                                                                                                                                                                                                                                                                                                                                                                                                                                                                                                                                                                                                                                                                                                                        | 70.9%                                                                                                                                                                                                                                                                                                                                                                                                                                                                                                                                                                                                                                                                                                                                                                                                                                                                                                                                                                                                                                                                     | 1                                                     |
| 0.003                         | 0.005                                                                | 0.006                                                                                                                                                                                                                                                               | 0.001                                                                                                                                                                                                                                                                                                                                                                                             | 0.004                                                                                                                                                                                                                                                                                                                                                                                                                                                                                                                                                                                     |                                                                                                                                                                                                                                                                                                                                                                                                                                                                                                                                                                                                                                                                                                                                       | 0.3%                                                                                                                                                                                                                                                                                                                                                                                                                                                                                                                                                                                                                                                            | 26                                                                                                                                                                                                                                                                                                                                                                                                                                                                                                                                                                                                                                                                                                                                                                                                                                          | 7.8%                                                                                                                                                                                                                                                                                                                                                                                                                                                                                                                                                                                                                                                                                                                                                                                                                                        | 24                                                                                                                                                                                                                                                                                                                                                                                                                                                                                                                                                                                                                                                                                                                                                                                                                                                                                                                                                                        | -19.8%                                                                                                                                                                                                                                                                                                                                                                                                                                                                                                                                                                                                                                                                                                                                                                                                                                                                                                                                                                                                                                                                    | 16                                                    |
| 0.001                         | 0.002                                                                | 0.002                                                                                                                                                                                                                                                               | 0.001                                                                                                                                                                                                                                                                                                                                                                                             | 0.002                                                                                                                                                                                                                                                                                                                                                                                                                                                                                                                                                                                     |                                                                                                                                                                                                                                                                                                                                                                                                                                                                                                                                                                                                                                                                                                                                       | 0.1%                                                                                                                                                                                                                                                                                                                                                                                                                                                                                                                                                                                                                                                            | 29                                                                                                                                                                                                                                                                                                                                                                                                                                                                                                                                                                                                                                                                                                                                                                                                                                          | 21.6%                                                                                                                                                                                                                                                                                                                                                                                                                                                                                                                                                                                                                                                                                                                                                                                                                                       | 5                                                                                                                                                                                                                                                                                                                                                                                                                                                                                                                                                                                                                                                                                                                                                                                                                                                                                                                                                                         | -9.8%                                                                                                                                                                                                                                                                                                                                                                                                                                                                                                                                                                                                                                                                                                                                                                                                                                                                                                                                                                                                                                                                     | 13                                                    |
| 0.002                         | 0.002                                                                | 0.002                                                                                                                                                                                                                                                               | 0.001                                                                                                                                                                                                                                                                                                                                                                                             | 0.003                                                                                                                                                                                                                                                                                                                                                                                                                                                                                                                                                                                     |                                                                                                                                                                                                                                                                                                                                                                                                                                                                                                                                                                                                                                                                                                                                       | 0.1%                                                                                                                                                                                                                                                                                                                                                                                                                                                                                                                                                                                                                                                            | 30                                                                                                                                                                                                                                                                                                                                                                                                                                                                                                                                                                                                                                                                                                                                                                                                                                          | -12.2%                                                                                                                                                                                                                                                                                                                                                                                                                                                                                                                                                                                                                                                                                                                                                                                                                                      | 29                                                                                                                                                                                                                                                                                                                                                                                                                                                                                                                                                                                                                                                                                                                                                                                                                                                                                                                                                                        | 38.0%                                                                                                                                                                                                                                                                                                                                                                                                                                                                                                                                                                                                                                                                                                                                                                                                                                                                                                                                                                                                                                                                     | 2                                                     |
| 0.001                         | 0.001                                                                | 0.001                                                                                                                                                                                                                                                               | 0.000                                                                                                                                                                                                                                                                                                                                                                                             | 0.001                                                                                                                                                                                                                                                                                                                                                                                                                                                                                                                                                                                     |                                                                                                                                                                                                                                                                                                                                                                                                                                                                                                                                                                                                                                                                                                                                       | 0.1%                                                                                                                                                                                                                                                                                                                                                                                                                                                                                                                                                                                                                                                            | 31                                                                                                                                                                                                                                                                                                                                                                                                                                                                                                                                                                                                                                                                                                                                                                                                                                          | 7.9%                                                                                                                                                                                                                                                                                                                                                                                                                                                                                                                                                                                                                                                                                                                                                                                                                                        | 16                                                                                                                                                                                                                                                                                                                                                                                                                                                                                                                                                                                                                                                                                                                                                                                                                                                                                                                                                                        | -35.5%                                                                                                                                                                                                                                                                                                                                                                                                                                                                                                                                                                                                                                                                                                                                                                                                                                                                                                                                                                                                                                                                    | 26                                                    |
| 0.001                         | 0.001                                                                | 0.001                                                                                                                                                                                                                                                               | 0.000                                                                                                                                                                                                                                                                                                                                                                                             | 0.000                                                                                                                                                                                                                                                                                                                                                                                                                                                                                                                                                                                     |                                                                                                                                                                                                                                                                                                                                                                                                                                                                                                                                                                                                                                                                                                                                       | 0.1%                                                                                                                                                                                                                                                                                                                                                                                                                                                                                                                                                                                                                                                            | 32                                                                                                                                                                                                                                                                                                                                                                                                                                                                                                                                                                                                                                                                                                                                                                                                                                          | -21.5%                                                                                                                                                                                                                                                                                                                                                                                                                                                                                                                                                                                                                                                                                                                                                                                                                                      | 32                                                                                                                                                                                                                                                                                                                                                                                                                                                                                                                                                                                                                                                                                                                                                                                                                                                                                                                                                                        | -44.8%                                                                                                                                                                                                                                                                                                                                                                                                                                                                                                                                                                                                                                                                                                                                                                                                                                                                                                                                                                                                                                                                    | 21                                                    |
| 0.000                         | 0.000                                                                | 0.000                                                                                                                                                                                                                                                               | 0.000                                                                                                                                                                                                                                                                                                                                                                                             | 0.000                                                                                                                                                                                                                                                                                                                                                                                                                                                                                                                                                                                     |                                                                                                                                                                                                                                                                                                                                                                                                                                                                                                                                                                                                                                                                                                                                       | 0.0%                                                                                                                                                                                                                                                                                                                                                                                                                                                                                                                                                                                                                                                            | 31                                                                                                                                                                                                                                                                                                                                                                                                                                                                                                                                                                                                                                                                                                                                                                                                                                          | -1.0%                                                                                                                                                                                                                                                                                                                                                                                                                                                                                                                                                                                                                                                                                                                                                                                                                                       | 24                                                                                                                                                                                                                                                                                                                                                                                                                                                                                                                                                                                                                                                                                                                                                                                                                                                                                                                                                                        | -2.4%                                                                                                                                                                                                                                                                                                                                                                                                                                                                                                                                                                                                                                                                                                                                                                                                                                                                                                                                                                                                                                                                     | 4                                                     |
|                               | 0.013<br>0.004<br>0.006<br>0.003<br>0.003<br>0.001<br>0.002<br>0.001 | 0.013         0.015           0.004         0.007           0.006         0.006           0.003         0.005           0.001         0.002           0.002         0.002           0.001         0.001           0.001         0.001           0.001         0.001 | 0.013         0.015         0.017           0.004         0.007         0.014           0.006         0.008         0.008           0.003         0.005         0.006           0.001         0.005         0.006           0.001         0.002         0.002           0.002         0.002         0.002           0.001         0.001         0.001           0.001         0.001         0.001 | 0.013         0.015         0.017         0.004           0.004         0.007         0.014         0.003           0.006         0.006         0.008         0.002           0.003         0.005         0.006         0.002           0.003         0.005         0.006         0.001           0.001         0.002         0.002         0.001           0.002         0.002         0.001         0.001           0.001         0.001         0.001         0.000           0.001         0.001         0.001         0.000           0.001         0.001         0.001         0.000 | 0.013         0.015         0.017         0.004         0.019           0.004         0.007         0.014         0.003         0.024           0.006         0.006         0.008         0.002         0.009           0.003         0.005         0.006         0.002         0.010           0.003         0.005         0.006         0.001         0.004           0.001         0.002         0.002         0.001         0.002           0.002         0.002         0.001         0.003         0.003           0.001         0.001         0.001         0.001         0.001           0.001         0.001         0.001         0.000         0.001           0.001         0.001         0.001         0.000         0.000 | 0.013         0.015         0.017         0.004         0.019           0.004         0.007         0.014         0.003         0.024           0.006         0.006         0.008         0.002         0.009           0.003         0.005         0.006         0.002         0.010           0.003         0.005         0.006         0.001         0.004           0.001         0.002         0.001         0.002           0.002         0.001         0.002         0.001           0.001         0.001         0.001         0.000           0.001         0.001         0.001         0.000           0.001         0.001         0.001         0.000 | 0.013         0.015         0.017         0.004         0.019         0.5%           0.004         0.007         0.014         0.003         0.024         0.3%           0.006         0.006         0.008         0.002         0.009         0.3%           0.003         0.005         0.006         0.002         0.010         0.1%           0.003         0.005         0.006         0.001         0.004         0.3%           0.001         0.002         0.001         0.002         0.1%           0.002         0.002         0.001         0.003         0.1%           0.001         0.001         0.001         0.001         0.001         0.1%           0.001         0.001         0.001         0.001         0.001         0.1%           0.001         0.001         0.001         0.000         0.001         0.1% | 0.013         0.015         0.017         0.004         0.019         0.5%         25           0.004         0.007         0.014         0.003         0.024         0.3%         23           0.006         0.006         0.008         0.002         0.009         0.3%         27           0.003         0.005         0.006         0.002         0.010         0.1%         28           0.003         0.005         0.006         0.001         0.004         0.3%         26           0.001         0.002         0.001         0.002         0.1%         29           0.002         0.002         0.001         0.003         0.1%         30           0.001         0.001         0.001         0.001         0.1%         31           0.001         0.001         0.001         0.000         0.001         0.1%         32 | 0.013         0.015         0.017         0.004         0.019         0.5%         25         14.1%           0.004         0.007         0.014         0.003         0.024         0.3%         23         91.5%           0.006         0.006         0.008         0.002         0.009         0.3%         27         38.0%           0.003         0.005         0.006         0.002         0.010         0.1%         28         19.8%           0.003         0.005         0.006         0.001         0.004         0.3%         26         7.8%           0.001         0.002         0.001         0.002         0.1%         29         21.6%           0.002         0.002         0.001         0.003         0.1%         30         -12.2%           0.001         0.001         0.001         0.001         0.1%         31         7.9%           0.001         0.001         0.001         0.000         0.001         0.1%         32         -21.5% | 0.013         0.015         0.017         0.004         0.019         0.5%         25         14.1%         12           0.004         0.007         0.014         0.003         0.024         0.3%         23         91.5%         7           0.006         0.006         0.008         0.002         0.009         0.3%         27         38.0%         8           0.003         0.005         0.006         0.002         0.010         0.1%         28         19.8%         16           0.001         0.005         0.006         0.001         0.004         0.3%         26         7.8%         24           0.001         0.002         0.001         0.002         0.1%         29         21.6%         5           0.002         0.002         0.001         0.003         0.1%         30         -12.2%         29           0.001         0.001         0.001         0.001         0.1%         31         7.9%         16           0.001         0.001         0.001         0.000         0.000         0.1%         32         -21.5%         32 | $\begin{array}{c ccccccccccccccccccccccccccccccccccc$ |

Source: FSO/hotel statistics

Example: Tourists from Singapore generate the most overnight stays in Zürich Region of any Swiss region, namely 0.06 million in 2019 (the table is sorted by the total number of 2019 overnight stays, thus Zürich Region appears at the top of the list). From Zürich Region's perspective, 0.9% of their total tourism volume comes from Singapore, making this source market the 18<sup>th</sup> most important market for this region (out of 33 ST markets overall). With a 16.6% development in overnight stays between 2015 and 2019, Singapore ranks 9<sup>th</sup>. In other words, in reference to the development of overnight stays, 8 other source markets had a stronger performance and 24 had a weaker performance.

Top 50 destinations

|                       | overnights in millons |       |       |       |       | ON     | share | ON devel | opment  | ON development |         |
|-----------------------|-----------------------|-------|-------|-------|-------|--------|-------|----------|---------|----------------|---------|
|                       |                       |       |       |       |       |        | rank  |          | rank    |                | rank    |
| overnights            | 2010                  | 2015  | 2019  | 2021  | 2022  | 2019   |       | 2015-19  | 2015-19 | 2019-22        | 2019-22 |
| Zürich                | 0.024                 | 0.041 | 0.029 | 0.008 | 0.041 | 0.8%   |       | -28.4%   | 33      | 40.8%          | 1       |
| Opfikon               | 0.001                 | 0.003 | 0.024 | 0.005 | 0.012 | 3.2%   |       | 616.6%   | 1       | -49.8%         | 28      |
| Luzern                | 0.019                 | 0.014 | 0.019 | 0.002 | 0.021 | 1.4%   |       | 35.4%    | 7       | 11.5%          | 7       |
| Genève                | 0.01                  | 0.011 | 0.013 | 0.003 | 0.016 | 0.6%   |       | 19.1%    | 8       | 21.6%          | 2       |
| Zermatt               | 0.003                 | 0.006 | 0.01  | 0.002 | 0.02  | 0.7%   |       | 84.8%    | 8       | 93.1%          | 1       |
| Interlaken            | 0.013                 | 0.01  | 0.01  | 0.002 | 0.021 |        |       | -6.4%    | 28      | 125.1%         | 2       |
| Grindelwald           | 0.001                 | 0.003 | 0.007 | 0.001 | 0.014 | 1.0%   |       | 96.3%    | 5       | 112.4%         | 2       |
| Basel                 | 0.003                 | 0.005 | 0.005 | 0.001 | 0.004 | 0.4%   |       | 14.2%    | 23      | -21.0%         | 17      |
| Lausanne              | 0.004                 | 0.002 | 0.004 | 0.001 | 0.004 | 0.4%   |       | 72.9%    | 6       | 8.3%           | 2       |
| Bern                  | 0.001                 | 0.002 | 0.004 | 0.001 | 0.005 | 0.4%   |       | 56.0%    | 5       | 25.1%          | 5       |
| Lauterbrunnen         | 0.001                 | 0.002 | 0.003 | 0     | 0.004 | 0.6%   |       | 73.3%    | 6       | 40.2%          | 4       |
| Weggis                | 0                     | 0     | 0.003 | 0     | 0     | 1.3%   |       | 1702.6%  | 4       | -85.7%         | 29      |
| St. Moritz            | 0.001                 | 0.001 | 0.002 | 0.001 | 0.004 | 0.3%   |       | 53.7%    | 12      | 114.8%         | 1       |
| Montreux              | 0.001                 | 0.001 | 0.002 | 0.001 | 0.003 | 0.4%   |       | 77.7%    | 3       | 74.2%          | 1       |
| Unterseen             | 0.001                 | 0.001 | 0.002 | 0     | 0.003 | 1.4%   |       | 32.9%    | 16      | 44.5%          | 16      |
| Kloten                | 0.001                 | 0.002 | 0.001 | 0     | 0.003 | 0.5%   |       | -35.4%   | 19      | 117.6%         | 13      |
| Le Grand-Saconnex     | 0.001                 | 0.001 | 0.001 | 0     | 0.001 | 0.6%   |       | -10.0%   | 33      | -51.7%         | 28      |
| Meyrin                | 0.001                 | 0.001 | 0.001 | 0     | 0.002 | 0.3%   |       | 17.1%    | 5       | 27.0%          | 9       |
| Lugano                | 0.002                 | 0.001 | 0.001 | 0     | 0.002 | 0.2%   |       | -20.8%   | 32      | 33.9%          | 4       |
| Riddes                | 0                     | 0     | 0.001 | 0     | 0     | 12.9%  | 3     | 392.1%   | 8       | -99.1%         | 22      |
| Rümlang               | 0.001                 | 0.001 | 0.001 | 0     | 0.001 | 0.4%   | 20    | 5.6%     | 15      | 5.8%           | 18      |
| Zug                   | 0.001                 | 0.001 | 0.001 | 0     | 0.001 | 0.8%   | 20    | -21.5%   | 23      | 17.7%          | 7       |
| Laax                  | 0                     | 0.001 | 0.001 | 0     | 0.001 | 0.5%   | 17    | -11.0%   | 27      | -23.7%         | 23      |
| Kriens                | 0                     | 0     | 0.001 | 0     | 0.002 | 0.8%   | 20    | 174.3%   | 10      | 151.7%         | 5       |
| St. Gallen            | 0                     | 0     | 0.001 | 0     | 0.001 | 0.3%   | 24    | 104.1%   | 3       | -12.1%         | 19      |
| Täsch                 | 0                     | 0     | 0.001 | 0     | 0.001 | 0.8%   | 18    | 130.3%   | 8       | 14.1%          | 16      |
| Val de Bagnes         | 0                     | 0     | 0.001 | 0     | 0.001 | 0.4%   | 21    | 78.0%    | 6       | -9.2%          | 19      |
| Davos                 | 0                     | 0.001 | 0.001 | 0     | 0.001 | 0.1%   | 31    | -10.9%   | 25      | 31.1%          | 2       |
| Saanen                | 0                     | 0     | 0.001 | 0     | 0.001 | 0.2%   | 25    | 25.3%    | 21      | -1.4%          | 7       |
| Winterthur            | 0                     | 0     | 0.001 | 0     | 0.001 | 0.3%   | 26    | 43.9%    | 6       | 0.5%           | 8       |
| Wilderswil            | 0                     | 0     | 0.001 | 0     | 0.001 | 0.4%   | 24    | 18.9%    | 15      | 27.1%          | 14      |
| Engelberg             | 0                     | 0.001 | 0.001 | 0     | 0.001 | 0.1%   | 28    | -10.0%   | 20      | 39.9%          | 7       |
| Chur                  | 0                     | 0     | 0.001 | 0     | 0.001 | 0.3%   | 27    | 54.1%    | 11      | 173.4%         | 1       |
| Beatenberg            | 0                     | 0     | 0     | 0     | 0.001 | 0.4%   | 17    | 26.1%    | 13      | 23.2%          | 19      |
| Ingenbohl             | 0.001                 | 0.001 | 0     | 0     | 0     | 0.7%   | 9     | -60.3%   | 31      | -9.7%          | 19      |
| Matten bei Interlaken | 0                     | 0     | 0     | 0     | 0     | 0.6%   | 18    | 27.0%    | 18      | -24.6%         | 20      |
| Lancy                 | 0.001                 | 0.001 | 0     | 0     | 0     | 0.3%   | 22    | -19.9%   | 23      | -3.9%          | 3       |
| Freienbach            | 0                     | 0     | 0     | 0     | 0     | 0.7%   | 12    | 205.4%   | 2       | -80.1%         | 27      |
| Neuchâtel             | 0                     | 0.001 | 0     | 0     | 0     | 0.3%   | 25    | -29.9%   | 31      | -37.8%         | 23      |
| Stansstad             | 0                     | 0     | 0     | 0     | 0     | 0.3%   |       | 2466.7%  | 6       | -92.5%         | 22      |
| Vernier               | 0                     | 0     | 0     | 0.001 | 0     | 0.3%   |       | -6.5%    | 22      | -47.7%         | 21      |
| Schaffhausen          | 0                     | 0     | 0     | 0     | 0     | 0.3%   | 23    | -10.8%   | 21      | -32.1%         | 16      |
| Bönigen               | 0                     | 0     | 0     | 0     | 0     | 1.2%   | 10    | 1229.6%  | 5       | -60.7%         | 27      |
| Paradiso              | 0                     | 0     | 0     | 0     | 0     | 0.2%   |       | 28.8%    | 8       | 27.3%          | 5       |
| Ringgenberg (BE)      | 0                     | 0     | 0     | 0     | 0.001 | 1.0%   | 17    | 144.9%   | 10      | 104.8%         | 4       |
| Thun                  | 0                     | 0     | 0     | 0     | 0     | 0.2%   |       | 16.1%    | 19      | -49.5%         | 24      |
| Baden                 | 0                     | 0     | 0     | 0     | 0     | 0.2%   |       | 3.1%     | 22      | 2.2%           | 6       |
| Andermatt             | 0                     | 0     | 0     | 0     | 0.001 | 0.2%   |       | -15.6%   | 32      | 131.2%         | 2       |
| Widnau                | 0                     | 0     | 0     | 0     | 0     | 1.0%   |       | -25.0%   | 29      | -58.2%         | 25      |
| Wallisellen           | 0                     | 0     | 0     | 0     | 0.001 | 0.3%   |       | 106.7%   | 29      | 189.0%         | 2       |
| . rumomon             |                       |       |       |       |       | . 5.07 |       |          |         | O/hotal c      |         |