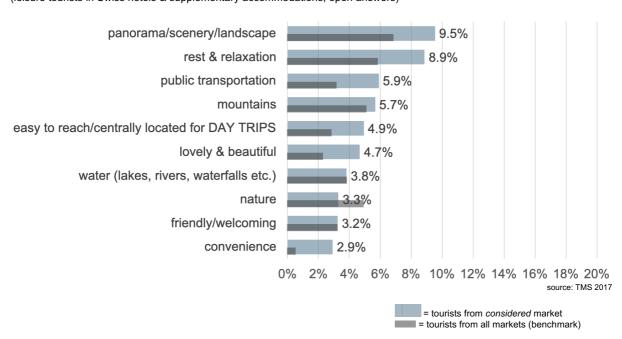

#### Summer core, winter core, off-season

|                              |       | overnights in millons |       |       |       |      | are  | ON deve | lopment | ON development |         |
|------------------------------|-------|-----------------------|-------|-------|-------|------|------|---------|---------|----------------|---------|
|                              |       |                       |       |       |       |      | rank |         | rank    |                | rank    |
|                              | 2010  | 2015                  | 2019  | 2021  | 2022  | 2019 | 2019 | 2015-19 | 2015-19 | 2019-22        | 2019-22 |
| off-season I (March-May)     | 0.023 | 0.029                 | 0.039 | 0.003 | 0.041 | 0.4% | 24   | 36.2%   | 4       | 5.8%           | 2       |
| off-season II (Sept-Nov)     | 0.026 | 0.035                 | 0.040 | 0.011 | 0.059 | 0.5% | 22   | 15.6%   | 16      | 46.6%          | 3       |
| summer core months (Jun-Aug) | 0.026 | 0.036                 | 0.045 | 0.006 | 0.055 | 0.3% | 24   | 24.6%   | 10      | 24.4%          | 2       |
| winter core months (Dez-Feb) | 0.030 | 0.038                 | 0.047 | 0.018 | 0.061 | 0.5% | 18   | 23.0%   | 10      | 28.8%          | 1       |

#### Months

|           |       | overnights in millons |       |       | ON sh | ON share |      | ON development |         | ON development |         |
|-----------|-------|-----------------------|-------|-------|-------|----------|------|----------------|---------|----------------|---------|
|           |       |                       |       |       |       | •        | rank |                | rank    |                | rank    |
|           | 2010  | 2015                  | 2019  | 2021  | 2022  | 2019     | 2019 | 2015-19        | 2015-19 | 2019-22        | 2019-22 |
| January   | 0.006 | 0.008                 | 0.010 | 0.001 | 0.009 | 0.3%     | 25   | 14.6%          | 12      | -3.6%          | 5       |
| February  | 0.005 | 800.0                 | 0.009 | 0.001 | 0.006 | 0.3%     | 28   | 13.9%          | 13      | -30.9%         | 16      |
| March     | 0.009 | 0.010                 | 0.012 | 0.001 | 0.011 | 0.4%     | 26   | 22.2%          | 8       | -7.3%          | 6       |
| April     | 0.005 | 0.009                 | 0.012 | 0.001 | 0.012 | 0.5%     | 25   | 39.2%          | 7       | -3.4%          | 6       |
| May       | 0.009 | 0.010                 | 0.015 | 0.001 | 0.019 | 0.5%     | 22   | 46.9%          | 4       | 23.3%          | 4       |
| June      | 0.013 | 0.016                 | 0.021 | 0.001 | 0.026 | 0.6%     | 20   | 35.0%          | 7       | 19.1%          | 2       |
| July      | 0.009 | 0.011                 | 0.012 | 0.002 | 0.017 | 0.3%     | 27   | 6.6%           | 24      | 45.2%          | 1       |
| August    | 0.005 | 0.009                 | 0.011 | 0.003 | 0.013 | 0.3%     | 25   | 28.0%          | 11      | 13.0%          | 6       |
| September | 0.008 | 0.013                 | 0.014 | 0.003 | 0.018 | 0.4%     | 23   | 3.2%           | 27      | 27.5%          | 4       |
| October   | 0.009 | 0.011                 | 0.014 | 0.003 | 0.022 | 0.5%     | 21   | 29.9%          | 12      | 58.2%          | 2       |
| November  | 0.009 | 0.010                 | 0.012 | 0.006 | 0.019 | 0.6%     | 22   | 16.8%          | 9       | 54.9%          | 3       |
| December  | 0.019 | 0.022                 | 0.029 | 0.017 | 0.045 | 1.0%     | 14   | 29.3%          | 13      | 58.0%          | 1       |

Source: FSO/hotel statistics

How to read these tables: see reading example on page 3.