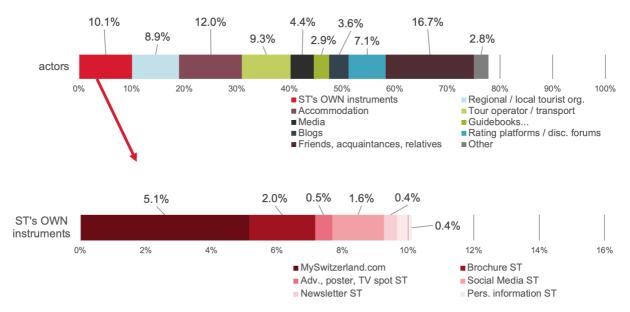

### Structural facts of leisure travelers.

(leisure tourists in Swiss hotels & supplementary accommodations)

| age               | accommodation     | touring                    | through CH border |
|-------------------|-------------------|----------------------------|-------------------|
| 16-34 years 59.4% | hotel 61.0%       | no 9.2%                    | plane 77.1%       |
| 35-54 years 34.8% | suppl. acc. 39.0% | yes with 1 CH-Dest. 4.3%   | train 18.4%       |
| 55+ years 5.8%    |                   | yes with 2+ CH-Dest. 86.5% | other 4.5%        |
| •                 |                   | <u> </u>                   | source: TMS 2017  |

Guest segments. (leisure tourists in Swiss hotels & supplementary accommodations, single choice)

source: TMS 2017

#### Main travel reasons for Switzerland travelers.

(leisure tourists in Swiss hotels & supplementary accommodations, single choice)

source: TMS 2017

= tourists from *considered* market = tourists from all markets (benchmark)