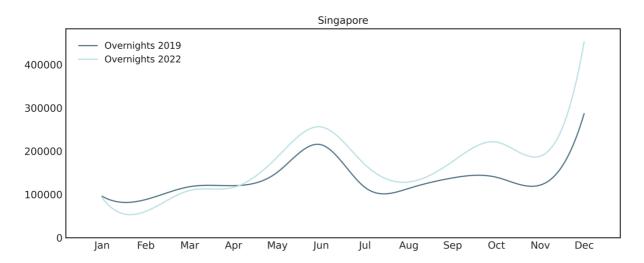

0     | 0     | 0     | 0     | 0.2%   |       | 3.1%     | 22      | 2.2%           | 6       |
| Andermatt             | 0                     | 0     | 0     | 0     | 0.001 | 0.2%   |       | -15.6%   | 32      | 131.2%         | 2       |
| Widnau                | 0                     | 0     | 0     | 0     | 0     | 1.0%   |       | -25.0%   | 29      | -58.2%         | 25      |
| Wallisellen           | 0                     | 0     | 0     | 0     | 0.001 | 0.3%   |       | 106.7%   | 29      | 189.0%         | 2       |
| . rumomon             |                       |       |       |       |       | . 5.07 |       |          |         | O/hotal c      |         |

Source: FSO/hotel statistics

How to read this table: see reading example on page 3.

## Seasonal distribution.



#### Summer, winter

|                    | overnights in millons |       |       |       | ON sha | are  | ON deve | lopment | ON development |         |         |
|--------------------|-----------------------|-------|-------|-------|--------|------|---------|---------|----------------|---------|---------|
|                    |                       |       |       |       |        |      | rank    |         | rank           |         | rank    |
|                    | 2010                  | 2015  | 2019  | 2021  | 2022   | 2019 | 2019    | 2015-19 | 2015-19        | 2019-22 | 2019-22 |
| summer (May-Oct)   | 0.052                 | 0.070 | 0.087 | 0.012 | 0.114  | 0.4% | 24      | 24.6%   | 9              | 30.1%   | 2       |
| winter (Nov-April) | 0.052                 | 0.067 | 0.