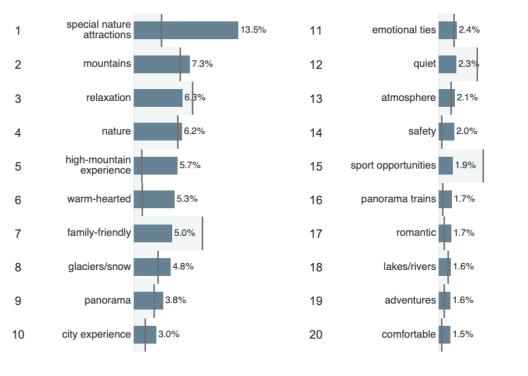

Source: FSO/hotel statistics

How to read this table: see reading example on page 3.

## Seasonal distribution.

#### Summer, winter

|                    | overnights in millons |       |       |       | ON sha | are  | ON deve | lopment | ON development |         |         |
|--------------------|-----------------------|-------|-------|-------|--------|------|---------|---------|----------------|---------|---------|
|                    |                       |       |       |       |        |      | rank    |         | rank           |         | rank    |
|                    | 2010                  | 2015  | 2019  | 2021  | 2022   | 2019 | 2019    | 2015-19 | 2015-19        | 2019-22 | 2019-22 |
| summer (May-Oct)   | 0.052                 | 0.070 | 0.087 | 0.012 | 0.114  | 0.4% | 24      | 24.6%   | 9              | 30.1%   | 2       |
| winter (Nov-April) | 0.052                 | 0.067 | 0.083 | 0.026 | 0.102  | 0.5% | 23      | 24.0%   | 10             | 22.8%   | 1       |