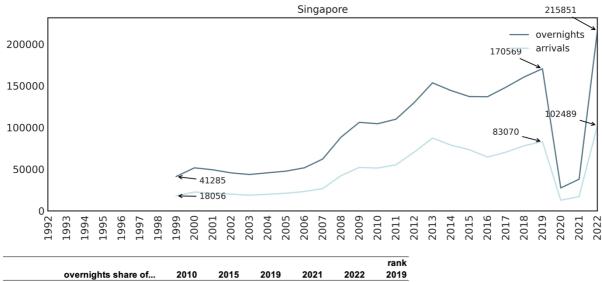

# Research Report Singapore.

Tourism goals: summary

**Market size & growth:** In 2019, the Singaporean market recorded 0.171 million overnights<sup>1)</sup> in Switzerland and 0.216 million overnights in 2022. With a market share of 0.43%, Singapore was the 24<sup>th</sup> highest ranked source market (out of a total of 33 ST markets) in 2019. The growth rate for overnights was 24.3% between 2015 and 2019. Between 2019 and 2022, the development was 26.5%. The corresponding growth ranking was 8 and 1 respectively.

nights in hotels, unless otherwise stated <sup>2)</sup> 51<sup>st</sup> -200<sup>th</sup> largest destinations <sup>3)</sup> 201<sup>st</sup> largest destination and smaller

|                         |                                                     | value           | rank     |
|-------------------------|-----------------------------------------------------|-----------------|----------|
| 1. market size & growth | 2019                                                | 0.171 M.        | 24       |
| _                       | 2022                                                | 0.216 M.        | 15       |
|                         | 2015-19                                             | 24.3%           | 8        |
|                         | 2019-22                                             | 26.5%           | 1        |
| 2. economic value       | daily expenditures 2017 (TMS)                       | 330             | 3        |
|                         | share ****/*****-nights 2019                        | 59.4%           | 4        |
| 3. first time visitors  | share 2017 (TMS)                                    | 61.9%           | 8        |
| 4. length of stay       | 2019                                                | 2.05            | 22       |
| 5. balance              | share off-season "March-May" of total year 2019     | 22.8%           | 21       |
|                         | share off-season "Sept-Nov" of total year 2019      | 23.4%           | 8        |
|                         | share small destinations (51st -200th largest) 2019 | 9.5%            | 33       |
|                         | share very small destinations (201st+) 2019         | 4.0%            | 27       |
|                         | Source: FSO/hotel statistics                        | unloss othorwin | o stated |