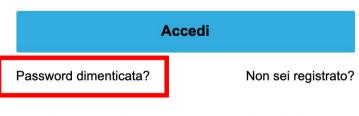

Lesername

Password

Istruzioni di utilizzo - Informazioni sulla piattaforma

Ticino Turismo - Trattamento dei dati personali

Click on *Password dimenticata?* on the login screen to reset your password.